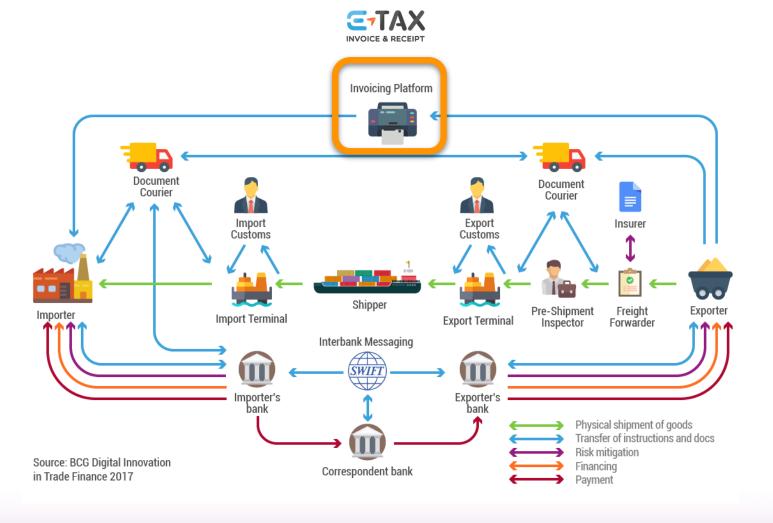

#### Complexity of existing trade finance process and underserved SMEs

#### Unique Data Elements in Trade Finance

Consortiums led a collaborative effort to reduce the complexity of trade finance process