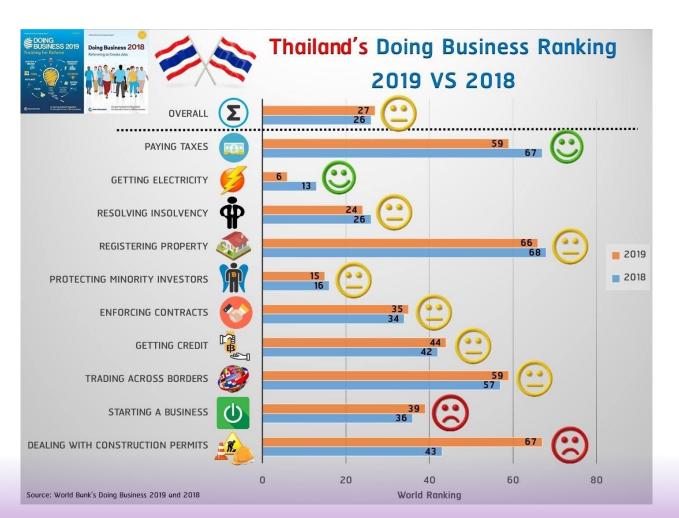

#### Thailand reforms to improve the ease of doing business ranking by world bank

|                 | 2020 | 2019 | 2018 | 2017 | 2016 |
|-----------------|------|------|------|------|------|
| Ranking<br>EODB | 21   | 27   | 26   | 46   | 49   |
| Change<br>YoY   | +6   | -1   | +23  | +3   | -23  |