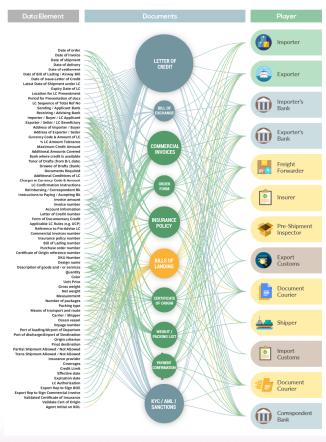

#### Complexity of existing trade finance process and underserved SMEs

#### Unique Data Elements in Trade Finance

Consortiums led a collaborative effort to reduce the complexity of trade finance process